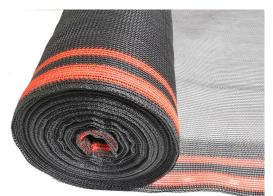

## **Construction Safety Net**

Double Plastic® construction safety net is manufactured from 100% virgin high density polyethylene.HDPE is a highly crystalline, non-polar thermoplastic resin. This product is white powder particles, non-toxic and tasteless. It has good heat resistance and cold resistance, good chemical stability, but also has high rigidity and toughness, good mechanical strength.

## Product Description

The Double Plastic® construction safety net has small specific gravity, high strength, good wear resistance, high elongation and strong durability.

Construction Safety net must be checked frequently when in use, and records of use should be tracked. Safety nets that do not meet the requirements should be dealt with in a timely manner. When not in use, it must be properly stored and kept to prevent moisture and mildew.